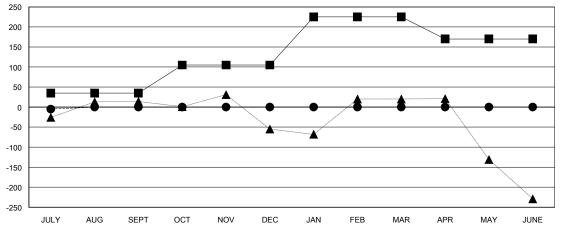

| Members               |                    |                                     |                    |                  |  |  |
|-----------------------|--------------------|-------------------------------------|--------------------|------------------|--|--|
| RESULTS FOR 2016-2017 |                    |                                     |                    |                  |  |  |
| QUARTER               | NEW MEMBER<br>GOAL | CHARTER AND<br>NEW MEMBERS<br>ADDED | DROPPED<br>MEMBERS | NET<br>GAIN/LOSS |  |  |
| JULY/AUG/SEPT         | 35                 | 106                                 | 111                | -5               |  |  |
| OCT/NOV/DEC           | 70                 | 0                                   | 0                  | 0                |  |  |
| JAN/FEB/MAR           | 120                | 0                                   | 0                  | 0                |  |  |
| APR/MAY/JUNE          | -55                | 0                                   | 0                  | 0                |  |  |

## GOALS AND ACTUAL NEW CLUBS CUMULATIVE

| - CURRENT YEAR GOALS FOR NEW |  |
|------------------------------|--|
| MEMBERS                      |  |

- CURRENT YEAR ACTUAL MEMBERS

- ▲ - LAST YEAR ACTUAL MEMBERS