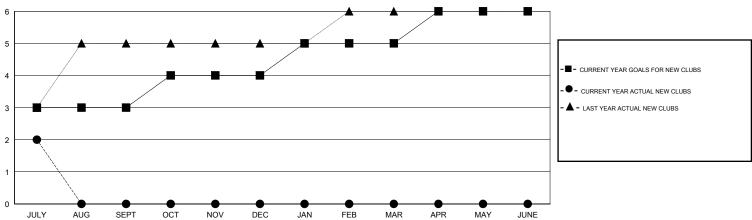

## District 321B1

Results as of: 7/31/2016

GMT: V S Kukreja LOCATION INDIA GMT CA 6

| SW1: 1 0 : tall oja      |                  |           | LOO/THOIT HT= II T |                  |  |  |
|--------------------------|------------------|-----------|--------------------|------------------|--|--|
|                          |                  | Clubs     |                    |                  |  |  |
| RESULTS FOR 2016-2017    |                  |           |                    |                  |  |  |
| QUARTER                  | NEW CLUB<br>GOAL | NEW CLUBS | DROPPED<br>CLUBS   | NET<br>GAIN/LOSS |  |  |
| JULY/AUG/SEPT            | 3                | 2         | 0                  | 2                |  |  |
| OCT/NOV/DEC  JAN/FEB/MAR | 1                | 0         | 0                  | 0                |  |  |
| APR/MAY/JUNE             | 1                | 0         | 0                  | 0                |  |  |
|                          |                  |           |                    |                  |  |  |

## GOALS AND ACTUAL NEW CLUBS CUMULATIVE

| - CURRENT YEAR GOALS FOR NEW |  |
|------------------------------|--|
| MEMBERS                      |  |

- CURRENT YEAR ACTUAL MEMBERS

- ▲ - LAST YEAR ACTUAL MEMBERS